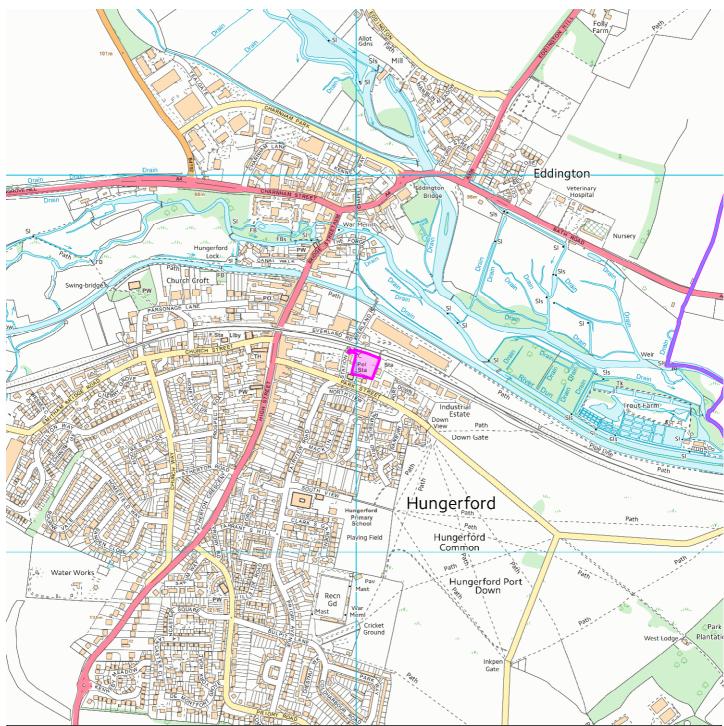

## 17/01833/FULEXT

## Station Road, Hungerford

## Map Centre Coordinates :

Reproduced from the Ordnance Survey map with the permission of the Controller of Her Majesty's Stationery Office © Crown Copyright 2003.

Unauthorised reproduction infringes Crown Copyright and may lead to prosecution or civil proceedings.